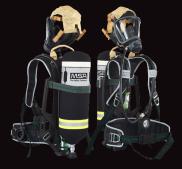

# Breathing Apparatus & Powered Air Purifying Respirators

CleanSpace Ultra Full-Face Mask

CleanSpace Ultra Half-Face Mask

MSA M1

Scott Safety ProPak