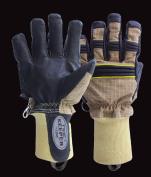

Asko Fire Keeper

Other

Gloves

Coveralls

Fire Boot Shoelace Replacements

PAX Firefighter Kit Bag

Stewart & Heaton T243 Wildand Trouser

Fire Goggles