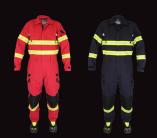

Asko Fire Keeper

Other

Gloves

Coveralls

Fire Boot Shoelace Replacements

PAX Firefighter Kit Bag

Stewart & Heaton T243 Wildand Trouser

Fire Goggles