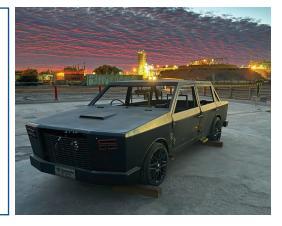

## Vehicles (Sedan/Ute)

Gasworks' Utility and Sedan Live Fire devices simulate realistic fire scenarios including the passenger compartment, engine, underbody EV battery, boot or vehicle tray.

The vehicles can be used independently or be paired to simulate accident scenarios offering unparalleled flexibility to train for a wide range of car fire situations.

### Portable and Fixed Live Fire Device

Built from high grade steel, our vehicles feature interchangeable wheels, making them easy to reposition and transport. The vehicles are fitted with removable wheels, one set for transportation (e.g. car trailer) and a set of steel rims for fire training.

### **Real-life Features**

Enhance realism with steering wheel, seats and fully functional hinged doors, bonnet, boot, and tray to simulate a real vehicle.