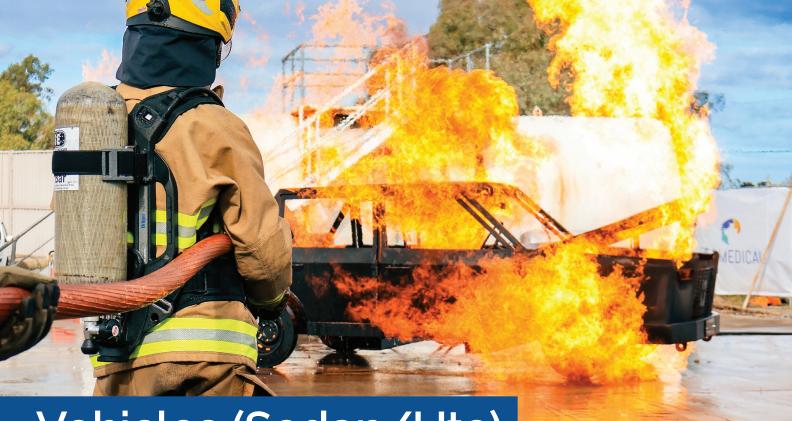

## Vehicles (Sedan/Ute)

Gasworks' Utility and Sedan Live Fire devices simulate realistic fire scenarios including the passenger compartment, engine, underbody EV battery, boot or vehicle tray.

The vehicles can be used independently or be paired to simulate accident scenarios offering unparalleled flexibility to train for a wide range of car fire situations.

### **Multiple Burn Zones**

Simulate under-vehicle EV battery fires, as well as engine, passenger compartment, fuel spill, and tyre fires, all with precision control. Instructors can easily adjust flame intensity directly from the Control Point for a tailored training experience.

### **Real-life Features**

Enhance realism with steering wheel, seats and fully functional hinged doors, bonnet, boot, and tray to simulate a real vehicle.