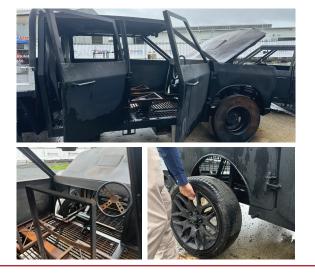

### Portable and Fixed Live Fire Device

Built from high grade steel, our vehicles feature interchangeable wheels, making them easy to reposition and transport. The vehicles are fitted with removable wheels, one set for transportation (e.g. car trailer) and a set of steel rims for fire training.

### **Real-life Features**

Enhance realism with steering wheel, seats and fully functional hinged doors, bonnet, boot, and tray to simulate a real vehicle.