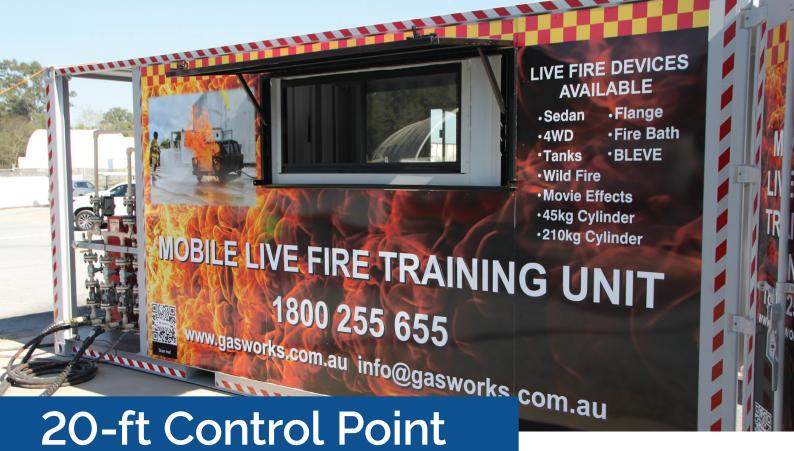

Gasworks' 20-ft Control Point is a mobile Live Fire solution, offering tailored training for your specific requirements at your premises or at your client's site.

As the core of our Live Fire training system, the control point allows seamless operation of various training devices, including liquid and vapor gas fire simulations - available for rent or purchase.

#### Portable or Fixed Live Fire Device

Fully self-contained, the control point is designed for easy transport and rapid setup. No power is required, as it is operates on air pnemuatics making it the perfect solution for metropolitan and remote deployments. LPG Gas is supplied via 45kg gas cylinders or auxiliary fill points to existing site connections.

### **Operate Multiple Devices**

Approved for liquid and vapour fires, the 20-ft Control Point can seamlessly operate all Gasworks Live Fire Training devices, making for consistent and repetitious scenario training.

# **20-ft Control Point Operates:**

Vehicles (sedan and utility)

Flange

210 kg

45 kg

Wild fire

Aircraft

Gas tanks