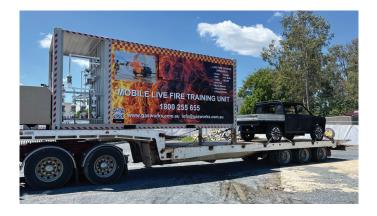

Gasworks' 20-ft Control Point is a mobile Live Fire solution, offering tailored training for your specific requirements at your premises or at your client's site.

As the core of our Live Fire training system, the control point allows seamless operation of various training devices, including liquid and vapor gas fire simulations - available for rent or purchase.

#### Portable or Fixed Live Fire Device

Fully self-contained, the control point is designed for easy transport and rapid setup. No power is required, as it is operates on air pnemuatics making it the perfect solution for metropolitan and remote deployments. LPG Gas is supplied via 45kg gas cylinders or auxiliary fill points to existing site connections.